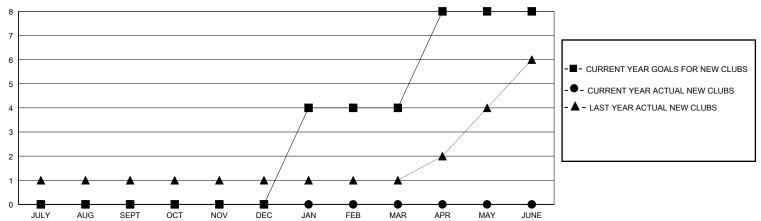

## District 404 A2

GMT: LOCATION NIGERIA GMT CA

| OWIT.         |               | LOC         | , (11011 1110 E1 11) t |                       |                        |                         | OWIT OF C                                          |  |  |
|---------------|---------------|-------------|------------------------|-----------------------|------------------------|-------------------------|----------------------------------------------------|--|--|
|               | Club          | os          |                        | Members               |                        |                         |                                                    |  |  |
|               | RESULTS FOR   | R 2023-2024 |                        | RESULTS FOR 2023-2024 |                        |                         |                                                    |  |  |
| QUARTER       | NEW CLUB GOAL | NEW CLUBS   | DROPPED CLUBS          | QUARTER MEME          | BER GROWTH NET<br>GOAL | MEMBER GROWTH<br>ACTUAL | DROPPED<br>MEMBERS ACTUAL<br>(including transfers) |  |  |
| JULY/AUG/SEPT | 0             | 0           | 2                      | JULY/AUG/SEPT         | 0                      | 75                      | 81                                                 |  |  |
| OCT/NOV/DEC   | 0             | 0           | 2                      | OCT/NOV/DEC           | 100                    | 96                      | 107                                                |  |  |
| JAN/FEB/MAR   | 4             | 0           | 0                      | JAN/FEB/MAR           | 200                    | 0                       | 0                                                  |  |  |
| APR/MAY/JUNE  | 4             | 0           | 0                      | APR/MAY/JUNE          | 100                    | 0                       | 0                                                  |  |  |
|               |               |             |                        |                       |                        |                         |                                                    |  |  |

## GOALS AND ACTUAL NEW CLUBS CUMULATIVE

| DROPPED CLUBS: 4            |     | 40 CLUBS OF 70 ADDED 1 OR MORE | GENDER DISTRIBUTION        |              |     |
|-----------------------------|-----|--------------------------------|----------------------------|--------------|-----|
|                             |     | NEW MEMBERS                    | MALE                       | 899 (53.74%) |     |
| DROPPED MEMBERS             |     |                                | FEMALE                     | 773 (46.20%) |     |
| DECEASED                    | 1   | CLICK HERE FOR CUMULATIVE      | TOTAL FAMILY UNIT MEMBERS  |              | 246 |
| CLUB CANCELLED 71 OTHER 116 |     | MEMBERSHIP DATA                | FAMILY MEMBERS PAYING HALF |              | 158 |
| TOTAL                       | 188 |                                | 3020                       |              |     |