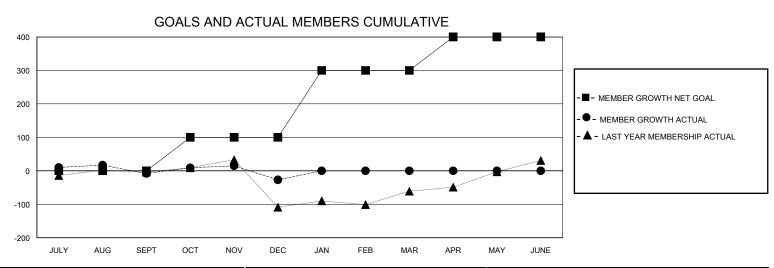

## District 404 A2

GMT: LOCATION NIGERIA GMT CA

| OWIT.         |               | LOC         | , (11011 1110 E1 11) t |                       |                        |                         | OWIT OF C                                          |  |  |
|---------------|---------------|-------------|------------------------|-----------------------|------------------------|-------------------------|----------------------------------------------------|--|--|
|               | Club          | os          |                        | Members               |                        |                         |                                                    |  |  |
|               | RESULTS FOR   | R 2023-2024 |                        | RESULTS FOR 2023-2024 |                        |                         |                                                    |  |  |
| QUARTER       | NEW CLUB GOAL | NEW CLUBS   | DROPPED CLUBS          | QUARTER MEME          | BER GROWTH NET<br>GOAL | MEMBER GROWTH<br>ACTUAL | DROPPED<br>MEMBERS ACTUAL<br>(including transfers) |  |  |
| JULY/AUG/SEPT | 0             | 0           | 2                      | JULY/AUG/SEPT         | 0                      | 75                      | 81                                                 |  |  |
| OCT/NOV/DEC   | 0             | 0           | 2                      | OCT/NOV/DEC           | 100                    | 96                      | 107                                                |  |  |
| JAN/FEB/MAR   | 4             | 0           | 0                      | JAN/FEB/MAR           | 200                    | 0                       | 0                                                  |  |  |
| APR/MAY/JUNE  | 4             | 0           | 0                      | APR/MAY/JUNE          | 100                    | 0                       | 0                                                  |  |  |
|               |               |             |                        |                       |                        |                         |                                                    |  |  |

## GOALS AND ACTUAL NEW CLUBS CUMULATIVE

| DROPPED CLUBS: 4            |     | 40 CLUBS OF 70 ADDED 1 OR MORE | GENDER DISTRIBUTION        |              |     |
|-----------------------------|-----|--------------------------------|----------------------------|--------------|-----|
|                             |     | NEW MEMBERS                    | MALE                       | 899 (53.74%) |     |
| DROPPED MEMBERS             |     |                                | FEMALE                     | 773 (46.20%) |     |
| DECEASED                    | 1   | CLICK HERE FOR CUMULATIVE      | TOTAL FAMILY UNIT MEMBERS  |              | 246 |
| CLUB CANCELLED 71 OTHER 116 |     | MEMBERSHIP DATA                | FAMILY MEMBERS PAYING HALF |              | 158 |
| TOTAL                       | 188 |                                | 3020                       |              |     |